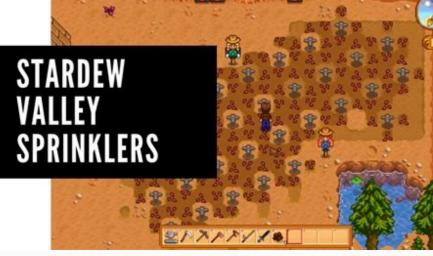

The Greenhouse is a building present on the farm from the outset. It is initially in a state of disrepair, making it unusable. It can be repaired by completing the Pantry Bundles for the Community Center or by purchasing "Greenhouse" from the Joja Community Development Form for 35,000g. Once repaired, it can be moved at the Carpenter's Shop. Basics The interior of the building features a 10-row-by-12-column plot of land. There, Crops can be planted, grown, and harvested at any time of year without reference to normal season restrictions. Scarecrows are not required in the greenhouse to prevent crows from eating crops. Crops do need to be watered, even on rainy days. There is a water trough along the north wall, where the Watering Can can be refilled. Crops that regrow will continuously regrow and not die at the end of any season. There is a wood border one tile thick surrounding the crop rectangle. It is possible to place sprinklers on this border to water any of the tiles of the crop land within its reach. Between the wood border and the greenhouse walls is a region two tiles thick that is unsuitable for crops, and populated along the walls with decorative items (plants, tools, barrels, water trough). It is possible to plant fruit trees at any spot in this region not occupied by decorations, so long as there are two tiles between fruit trees. Fruit trees cannot be planted in the corners of the Greenhouse. Neither the greenhouse wall nor the wood border itself will impede the growth of the fruit trees, although a one-space separation must be maintained between the tree and any items (like sprinklers) that are placed on the wood border or exterior region during the time the tree is growing. Advanced tips Warning: Spoilers This page or section contains unmarked spoilers from update 1.5 of Stardew Valley. Mobile players may want to avoid or be cautious toward reading this article. There are some additional special conditions about the greenhouse that bear mentioning: As with scarecrows, because the field is indoors, crops and fruit trees in the greenhouse will never be hit by lightning. Bee houses placed inside of the greenhouse produce no honey. Giant Crops are unable to be grown in the greenhouse. Multiple harvest crops and fertilizer will never disappear from the greenhouse unless removed by the player, or in the case of fertilized soil as long as the tile does not spend a night unplanted. This is also true on Ginger Island. A cheap seed such as wheat or parsnip can be used in such a case to keep the fertilizer intact. Because multiple harvest crops will never disappear at the end of season, this makes it especially profitable to plant Ancient Fruit, Strawberry, Blueberry, or Cranberry inside the greenhouse. Corn, Eggplants, and Hot Peppers are also affected by this, as well as trellis crops including Green Bean, Hops, and Grape. However, these are slightly less profitable and in the case of trellises, it is slightly harder to place them as they cannot be walked over. Arrangement Sprinklers and crops To use automated sprinklers to water crops, some soil tiles must be sacrificed to place the sprinklers. The growing area is too large for any sprinkler to water the center from any edge. In addition, the 12-by-10 shape of the farmable area cannot be covered only with the square shapes of sprinkler watering. The many possibilities yield various optimal sprinkler placements that cover the soil tiles while using the fewest possible sprinklers in plantable locations. Some sprinklers are inevitably placed on the wooden border. With iridium sprinklers, only 4 crop spaces (3.3%) must be taken, while with quality sprinklers, 12 crop spaces (10%) are occupied. Fruit trees can be grown on any tile in the exterior region of the greenhouse that is unoccupied by decorations, so long as other tiles adjacent to each tree are empty of items the player has placed there. Neither the greenhouse, fruit trees will always show their summer sprite. It is possible to grow as many as 18 fruit trees inside the greenhouse. One possible optimal placement is shown below. Gallery History 1.0: Introduced. 1.07: Trees can no longer be planted on outside perimeter tiles. 1.3.27: Trees can no longer be planted on top of decorations in the greenhouse border, or in the corners of the greenhouse. 1.5: Once unlocked, the greenhouse can now be moved at Robin's shop. Fertilizer in the greenhouse no longer disappears on season change in some cases. Anybody who's played Stardew Valley for a while knows that things get a little difficult during Winter, when the weather prevents anything from being grown outside and kills anything that was already there. Fortunately, there's a way around that. We'll show you how to unlock the Greenhouse and keep farming in the Winter. How to Grow Plants During Winter If you want to grow crops, the only way to do it is inside a Greenhouse, which provides earth for planting while also protecting the harvest from the cold. There's actually a Greenhouse on your farm when the game starts, but it's dilapidated and broken, currently unusable as anything but a big lawn ornament. If you want to restore it, there's one of two paths available to you. How to Get the Greenhouse If you want to get the Greenhouse, you can either do it by completing the "Pantry" bundle in the Community Center, or by paying Joja Community Development Projects. If you pick the first option, you'll have to amass five separate groups of items and put them in the storage room in the Community Center. You'll actually get rewards along the way for each section, so it doesn't feel quite so laborious. You'll need these items specifically: Winter can halt a farmer's progress overnight. | ConcernedApe Spring Crops Bundle Parsnip Green Bean Cauliflower Potato Summer Crops Bundle Corn Eggplant Pumpkin Yam Quality Crops Bundle Parsnip (Gold Quality) Melon (Gold Quality) Pumpkin (Gold Quality) Corn (Gold Quality) Fix the Community Center, and they'll fix your Greenhouse in return. | ConcernedApe Animal Bundle Large Brown Egg Large Goat Milk Wool Duck Egg Collecting the crops is pretty straightforward, if rather a long-term chore, requiring you to do at least three seasons of work, and getting the Gold Quality crops means giving up on some real money-making fruit. Still, it's arguably worth it, especially considering this is still definitely the cheaper option. The Animal Bundle will require you to get some of the game's animals, though it is possible to get all of these items in the Travelling Cart, so make sure to check it regularly when it appears on Fridays and Sundays! After you've accumulated all these items and donated them, ending the day will reveal a short cutscene in which the Center's resident sprites - the Junimos - appear in your farm and rebuild the Greenhouse. It'll be usable from the day after that. How to Get the Greenhouse Through Joja Community Development Projects If you prefer other people to do your work for you, you could always give an absurd amount of money to the Joja Corporation. Head to JojaMart and purchase a membership from Morris for 5000g. This'll allow you to access the Joja Community Development Form, which essentially allows you to pay money for many of the improvements that the Community Center can do, and the Greenhouse is one of them - though it costs an exorbitant 35000g. Still, pay the money and Morris will have the Greenhouse built to be ready the next day, allowing you to do Winter planting. How to Use the Greenhouse essentially functions like a normal field all year round. It's protected from random events and cold weather, but also doesn't restore or provide for plants. It won't even get them wet if it's raining outside; you'll either to water them yourself or put in a sprinkler. Still, it ensures you can keep crops going throughout the year, no matter what. They call me Mister Glass. | Joel Franey/USgamer, ConcernedApe Why not see what else Stardew Valley has to offer? You can find out more about the game's multiplayer here, or follow this guide to see how you can farm the rare and valuable Iridium. In many ways, Stardew Valley is a game of momentumm; you start with only bit of money and a handful of seeds to plant, and are expected to snowball them into a veritable farming empire. Throughout Spring, Summer, and Fall, you'll build upon the wealth you've amassed in the previous season in order to grow your number of planted crops, which increases your income, and so on. And then, in Winter, everything comes to a screeching halt. Snow blankets Pelican Town for the final 28 days of the year, rendering the soil unfit for tilling and planting. Instead of heading to Pierre's shop and buying seed packets as you would at the start of any other season, you're meant to focus your attention on other activities, living off of your saved money. Winter serves as a sort of test for the player, an exercise in preparation and foresight. If you're looking for how to survive the season, your best bet is to repair the greenhouse. Here, you can grow crops even while it's snowing outside. How to Repair the Greenhouse You may not be able to work the land outside during the Winter, but there's still a way to grow crops. It involves repairing the dilapidated greenhouse on your farmland, the one just west of your house. To fix it up, you're going to need to appease the Junimo spirits by completing a series of community center bundles. It's all the bundles in the Pantry series that'll you'll need to focus on. Here's what they call for: Spring Crops Bundle Tomato Hot Pepper Blueberry Melon Reward: Quality Sprinkler Fall Crops Bundle Corn Eggplant Pumpkin Yam Reward: Bee House Quality Crops Bundle Five gold star Pumpkins Five gold star Corn Reward: Preserves Jar Animal Bundle Large Milk Large Egg (Brown) Large Egg Large Goat Milk Wool Duck Egg Reward: Cheese Press Artisan Bundle Truffle Oil Cloth Goat Cheese Honey Jelly Apple Apricot Orange Peach Pomegranate Cherry Reward: Keg If you don't want to complete the bundles, you can also unlock the greenhouse by purchasing it for 35,000 gold via the Joja Community Development Projects. What to Grow in the Greenhouse Once you unlock the greenhouse, you can plant and grow crops inside just as you would outside. Here are the general recommendations on the best crops to growth/regrowth rates: Ancient Fruit sells for 2200 gold each, or 4600 gold when made into jam, and 6600 when made into wine. Highest profit margin by far. Blueberries - Blueberries are a very lucrative fruit. They tend to produce three fruits per fully-grown crop, and sell for 1050 gold per unit. You can make upwards of 23,000 gold on one hops harvest if you manage your time right. Fruit Trees - Fruit trees are a good source of income as well. We suggest Peach or Pomegranate trees ourselves. And that's how to unlock the greenhouse in Stardew Valley, and what crops you should grow inside! What did you plant? Let us know in the comments section!