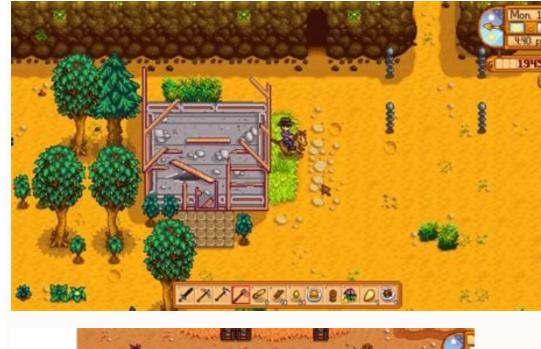

The Greenhouse is a building present on the farm from the outset. It is initially in a state of disrepair, making it unusable. It can be repaired by completing the Pantry Bundles for the Community Center or by purchasing "Greenhouse" from the Joja Community Development Form for 35,000g. Once repaired, it can be moved at the Carpenter's Shop. Basics The interior of the building features a 10-row-by-12-column plot of land. There, Crops can be planted, grown, and harvested at any time of year without reference to normal season restrictions. Scarecrows are not required in the greenhouse to prevent crows from eating crops. Crops do need to be watered, even on rainy days. There is a water trough along the north wall, where the Watering Can can be refilled. Crops that regrow will continuously regrow and not die at the end of any season. There is a wood border one tile thick surrounding the crop rectangle. It is possible to place sprinklers on this border to water any of the tiles of the crop land within its reach. Between the wood border and the greenhouse walls is a region two tiles thick that is unsuitable for crops, and populated along the walls with decorative items (plants, tools, barrels, water trough). It is possible to plant fruit trees at any spot in this region not occupied by decorations, so long as there are two tiles between fruit trees. Fruit trees cannot be planted in the corners of the Greenhouse. Neither the greenhouse wall nor the wood border itself will impede the growth of the fruit trees, although a one-space separation must be maintained between the tree and any items (like sprinklers) that are placed on the wood border or exterior region during the time the tree is growing. Advanced tips Warning: Spoilers This page or section contains unmarked spoilers from update 1.5 of Stardew Valley. Mobile players may want to avoid or be cautious toward reading this article. There are some additional special conditions about the greenhouse that bear mentioning: As with scarecrows, because the field is indoors, crops and fruit trees in the greenhouse will never be hit by lightning. Bee houses placed inside of the greenhouse produce no honey. Giant Crops are unable to be grown in the greenhouse. Multiple harvest crops and fertilizer will never disappear from the greenhouse unless removed by the player, or in the case of fertilized soil as long as the tile does not spend a night unplanted. This is also true on Ginger Island. A cheap seed such as wheat or parsnip can be used in such a case to keep the fertilizer intact. Because multiple harvest crops will never disappear at the end of season, this makes it especially profitable to plant Ancient Fruit, Strawberry, Blueberry, or Cranberry inside the greenhouse. Corn, Eggplants, and Hot Peppers are also affected by this, as well as trellis crops including Green Bean, Hops, and Grape. However, these are slightly less profitable and in the case of trellises, it is slightly harder to place them as they cannot be walked over. Arrangement Sprinklers and crops To use automated sprinklers to water crops, some soil tiles must be sacrificed to place the sprinklers. The growing area is too large for any sprinkler to water the center from any edge. In addition, the 12-by-10 shape of the farmable area cannot be covered only with the square shapes of sprinkler watering. The many possibilities yield various optimal sprinkler placements that cover the soil tiles while using the fewest possible sprinklers in plantable locations. Some sprinklers are inevitably placed on the wooden border. With iridium sprinklers, only 4 crop spaces (3.3%) must be taken, while with quality sprinklers, 12 crop spaces (10%) are occupied. Fruit trees can be grown on any tile in the exterior region of the greenhouse that is unoccupied by decorations, so long as other tiles adjacent to each tree are empty of items the player has placed there. Neither the greenhouse, fruit trees will always show their summer sprite. It is possible to grow as many as 18 fruit trees inside the greenhouse. One possible optimal placement is shown below. Gallery History 1.0: Introduced. 1.07: Trees can no longer be planted on outside perimeter tiles. 1.3.27: Trees can no longer be planted on top of decorations in the greenhouse border, or in the corners of the greenhouse. 1.5: Once unlocked, the greenhouse can now be moved at Robin's shop. Fertilizer in the greenhouse no longer disappears on season change in some cases. Anybody who's played Stardew Valley for a while knows that things get a little difficult during Winter, when the weather prevents anything from being grown outside and kills anything that was already there. Fortunately, there's a way around that. We'll show you how to unlock the Greenhouse and keep farming in the Winter. How to Grow Plants During Winter If you want to grow crops, the only way to do it is inside a Greenhouse, which provides earth for planting while also protecting the harvest from the cold. There's actually a Greenhouse on your farm when the game starts, but it's dilapidated and broken, currently unusable as anything but a big lawn ornament. If you want to restore it, there's one of two paths available to you. How to Get the Greenhouse If you want to get the Greenhouse, you can either do it by completing the "Pantry" bundle in the Community Center, or by paying Joja Community Development Projects. If you pick the first option, you'll have to amass five separate groups of items and put them in the storage room in the Community Center. You'll actually get rewards along the way for each section, so it doesn't feel quite so laborious. You'll need these items specifically: Winter can halt a farmer's progress overnight. | ConcernedApe Spring Crops Bundle Parsnip Green Bean Cauliflower Potato Summer Crops Bundle Corn Eggplant Pumpkin Yam Quality Crops Bundle Parsnip (Gold Quality) Melon (Gold Quality) Pumpkin (Gold Quality) Corn (Gold Quality) Fix the Community Center, and they'll fix your Greenhouse in return. | ConcernedApe Animal Bundle Large Brown Egg Large Goat Milk Wool Duck Egg Collecting the crops is pretty straightforward, if rather a long-term chore, requiring you to do at least three seasons of work, and getting the Gold Quality crops means giving up on some real money-making fruit. Still, it's arguably worth it, especially considering this is still definitely the cheaper option. The Animal Bundle will require you to get some of the game's animals, though it is possible to get all of these items in the Travelling Cart, so make sure to check it regularly when it appears on Fridays and Sundays! After you've accumulated all these items and donated them, ending the day will reveal a short cutscene in which the Center's resident sprites - the Junimos - appear in your farm and rebuild the Greenhouse. It'll be usable from the day after that. How to Get the Greenhouse Through Joja Community Development Projects If you prefer other people to do your work for you, you could always give an absurd amount of money to the Joja Corporation. Head to JojaMart and purchase a membership from Morris for 5000g. This'll allow you to access the Joja Community Development Form, which essentially allows you to pay money for many of the improvements that the Community Center can do, and the Greenhouse is one of them - though it costs an exorbitant 35000g. Still, pay the money and Morris will have the Greenhouse built to be ready the next day, allowing you to do Winter planting. How to Use the Greenhouse essentially functions like a normal field all year round. It's protected from random events and cold weather, but also doesn't restore or provide for plants. It won't even get them wet if it's raining outside; you'll either to water them yourself or put in a sprinkler. Still, it ensures you can keep crops going throughout the year, no matter what. They call me Mister Glass. | Joel Franey/USgamer, ConcernedApe Why not see what else Stardew Valley has to offer? You can find out more about the game's multiplayer here, or follow this guide to see how you can farm the rare and valuable Iridium. In many ways, Stardew Valley is a game of momentumm; you start with only bit of money and a handful of seeds to plant, and are expected to snowball them into a veritable farming empire. Throughout Spring, Summer, and Fall, you'll build upon the wealth you've amassed in the previous season in order to grow your number of planted crops, which increases your income, and so on. And then, in Winter, everything comes to a screeching halt. Snow blankets Pelican Town for the final 28 days of the year, rendering the soil unfit for tilling and planting. Instead of heading to Pierre's shop and buying seed packets as you would at the start of any other season, you're meant to focus your attention on other activities, living off of your saved money. Winter serves as a sort of test for the player, an exercise in preparation and foresight. If you're looking for how to survive the season, your best bet is to repair the greenhouse. Here, you can grow crops even while it's snowing outside. How to Repair the Greenhouse You may not be able to work the land outside during the Winter, but there's still a way to grow crops. It involves repairing the dilapidated greenhouse on your farmland, the one just west of your house. To fix it up, you're going to need to appease the Junimo spirits by completing a series of community center bundles. It's all the bundles in the Pantry series that'll you'll need to focus on. Here's what they call for: Spring Crops Bundle Tomato Hot Pepper Blueberry Melon Reward: Quality Sprinkler Fall Crops Bundle Corn Eggplant Pumpkin Yam Reward: Bee House Quality Crops Bundle Five gold star Pumpkins Five gold star Corn Reward: Preserves Jar Animal Bundle Large Milk Large Egg (Brown) Large Egg Large Goat Milk Wool Duck Egg Reward: Cheese Press Artisan Bundle Truffle Oil Cloth Goat Cheese Honey Jelly Apple Apricot Orange Peach Pomegranate Cherry Reward: Keg If you don't want to complete the bundles, you can also unlock the greenhouse by purchasing it for 35,000 gold via the Joja Community Development Projects. What to Grow in the Greenhouse Once you unlock the greenhouse, you can plant and grow crops inside just as you would outside. Here are the general recommendations on the best crops to growth/regrowth rates: Ancient Fruit sells for 2200 gold each, or 4600 gold when made into jam, and 6600 when made into wine. Highest profit margin by far. Blueberries - Blueberries are a very lucrative fruit. They tend to produce three fruits per fully-grown crop, and sell for 1050 gold per unit. You can make upwards of 23,000 gold on one hops harvest if you manage your time right. Fruit Trees - Fruit trees are a good source of income as well. We suggest Peach or Pomegranate trees ourselves. And that's how to unlock the greenhouse in Stardew Valley, and what crops you should grow inside! What did you plant? Let us know in the comments section!