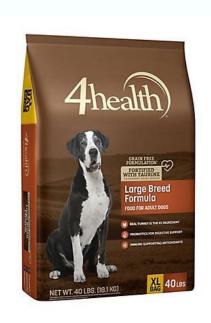

4health large breed feeding guide

Continue

#1 INGREDIENT REAL CHICKEN
SMALL BREED

Is 4health puppy food good for large breeds. 4health puppy food for large breed. 4health large breed formula.

4Health dog food is a private-label brand of dog food owned by a large chain store, Tractor Supply Company, and check out some of 4health Dog Food in 2021:As 4health Dog Food in 2021:As 4health Dog Food online alternatives. My List of the Best Alternatives to 4health Dog Food in 2021:As 4health Dog Food online alternatives. Food is only available in stores, if you're looking for a quick click-and-buy, below I have picked a few of what I believe to be great dry dog food alternatives for each 4 health product, which are available online: 4 health product, which is a private-label brand owned by the Tractor Supply Company, but it is manufactured by Diamond Pet Foods Inc., which is owned by Shell and Kampter, Inc. The latter is a family-owned, U.S.-based company that manufactures pet food and has plants located in California, Missouri, and South Carolina. So, back to the company that owns the brand, Tractor Supply Company is an operator of rural lifestyle retail stores - the largest one in the US\*, in fact. It has over 1,600 stores in 49 states and has been operating since 1938. They sell a whole lot of products from welders and generators to animal care products. And this is where dog food comes in - in 2010, they launched 4health as a private-label dog food.\*True at the time of writing this article. Overview of 4healthThe Tractor Supply Company market 4health as a premium but affordable dog food. According to the company, their food costs 20% less than other premium dog food brands, while still being of great quality. 4health dog foods are free from corn, soy, and wheat, as well as artificial flavors, colors, and preservatives. They pride themselves on providing dogs of all sizes and ages with a food that meets their nutritional needs. 4 health Recalls history In May 2012, Diamond Pet Foods issued a voluntary recall for all of their dog food brands that had best-by dates from December 2012 through April 2013 due to potential Salmonella contamination. While 4Health dog food did not test positive for Salmonella, they took the precaution in any case. What formulas does 4health have? Health has 10 dog treats, 14 canned food formulas, and 22 different dry food formulas as well as formulas as well as formulas for small and large breed dogs. They have a range of grain-free foods and a new line of "special care" formula For dogs with special dietary needs. Below is 4health's extensive line of dry dog foods: Puppy Formula Formul Care Formulas: Sensitive Skin Formula for Adult DogsWeight Management for Adult DogsSensitive Stomach for Adult DogsGrain-Free Formulas: Puppy FoodPork & Potato/Duck & Po Dogs4health's Top 5 Dog Food Products and Their Best Alternatives (which are available online) Listed as the current most popular recipe with customers on the website, I think this recipe is a good choice for typical medium/large dogs. The protein and fat content may be too low for active dogs who get more than an hour's exercise a day. For dogs who are allergic to beef or chicken, it is a good choice, as the sources of protein here are salmon and fish meal. This formula has small amounts of glucosamine and chondroitin, which are good nutrients for dogs who are prone to joint conditions, as they help to keep cartilage healthy and joints lubricated. There is also an additional source of iodine coming from kelp - which is a nutrient that promotes thyroid health. So, if your dog suffers from a thyroid condition, this food may be a good choice. Of all the recipes in this review, it has the most omega fatty acids, so it will be the best option for dogs with long coats, as well as those with skin allergies, as omega-3s act as anti-inflammatories, helping to soothe itchy, sore skin. While 4health adds probiotics to their foods to aid digestion, the fiber content is fairly low in this particular recipe, so if your dog is prone to digestive problems like constipation or diarrhea, it's not the top choice. Finally, there is a good helping of fruit and veg in this recipe, so it provides a lot of antioxidants. While these are good for any dog, they are especially good for dogs prone to serious diseases such as heart disease or cancer, as they help to undo the damage done by free radicals and maintain healthy cells. Alternative Dog Food: Blue Buffalo Freedom Grain-Free Chicken Recipe for Adult DogsThis recipe is usually more expensive than 4health, but it makes a good alternative. The macronutrient balance is similar, though there is slightly more fat (14%). The main sources of protein here are from turkey or chicken rather than fish. This formula also includes kelp as a natural source of iodine, plus there is a small amount of glucosamine to support your dog's joints, though it lacks chondroitin. Lastly, this recipe is high in antioxidants (from a range of fruit and veg) to support your dog's immune system over the years and ward off diseases such as cancer, CLICK HERE TO CHECK PRICE As with the first food, I think this recipe is suited to typical medium/large dogs that get an hour or less of exercise a day. It is a grain-free formula, so it's a good choice if your dog has a grain allergy. Since the protein in this recipe comes from beef, it's certainly one for dogs that like the taste of red meat. As with the first recipe in this review, it has small amounts of glucosamine and chondroitin to help support your dog's joints, so it is a great choice for dogs who are prone to joint diseases. While not high, the fiber content is medium-range. Alongside the generous addition of probiotics, this food will be a good choice to support your dog's digestion. Alternative Dog Food: Wellness Complete Health makes a good alternative to this food, as it has a similar macronutrient balance. It is grainfree, plus it has similar amounts of glucosamine and chondroitin to protect your dog's joints. CLICK HERE TO CHECK PRICE This food is suited to typical large breed dogs, such as German Shepherds, who do an hour or less of exercise a day. If your large breed dog is very active, she will need a food with a higher protein and fat content. I recommend this food for large breed dogs already suffering from painful joints or hip dysplasia, as this formula contains high levels of glucosamine (1,200 mg/kg) as well as some chondroitin (400 mg/kg). In my opinion, there are a lot of carbs in this recipe, which come in the form of white rice, brown rice, cracked pearled barley, and rice bran. Therefore, this formula will not suit dogs sensitive to grains, nor dogs who are carrying excess weight, as they will need a lower-carb diet. Alternative Dog Food: Merrick Classic's recipe here because of its very high levels of glucosamine and chondroitin (1200 mg/kg each) for dogs already suffering from joint problems. It is a touch higher in protein (30%) and fat (15%), but lower in carbs (about 33%), so it should be suitable for typical dogs. CLICK HERE TO CHECK PRICE This dog food is specially formulated to meet the needs of toy and small breed dogs. If your dog is active (does more than an hour of exercise a day), the fat content here is likely to be too low. In my opinion, it better suits typical toy and small breed dogs, and could even be a good choice for overweight dogs who need to shed a few pounds. The protein comes mainly from chicken in this recipe, and there are good sources of fat (chicken fat and flaxseed.) Having said this, the omega-3 levels are fairly low, so I recommend this food for short-haired breeds. Lastly, this recipe contains some glucosamine and chondroitin, so it is a great choice if your little dog is prone to joint problems, like Chihuahuas, for example. Alternative Dog Food: Blue Buffalo Life Protection Chicken & Brown Rice Recipe for Small Breed Adult DogsThis recipe from Blue Buffalo Life Protection is a great alternative for small breed dogs. It is slightly higher in fat (15%), so could even suit more active dogs. It is also fairly high in omega fatty acids, so would be suited to long-haired dogs. It is also fairly higher in fat (15%), so could even suit more active dogs. It is also fairly higher in fat (15%), so could even suit more active dogs. It is also fairly higher in fat (15%), so could even suit more active dogs. It is also fairly higher in fat (15%), so could even suit more active dogs. It is also fairly higher in fat (15%), so could even suit more active dogs. It is also fairly higher in fat (15%), so could even suit more active dogs. It is also fairly higher in fat (15%), so could even suit more active dogs. It is also fairly higher in fat (15%), so could even suit more active dogs. It is also fairly higher in fat (15%), so could even suit more active dogs. It is also fairly higher in fat (15%), so could even suit more active dogs. It is also fairly higher in fat (15%), so could even suit more active dogs. It is also fairly higher in fat (15%), so could even suit more active dogs. It is also fairly higher in fat (15%), so could even suit more active dogs. It is also fairly higher in fat (15%), so could even suit more active dogs. It is also fairly higher in fat (15%), so could even suit more active dogs. It is also fairly higher in fat (15%), so could even suit more active dogs. It is also fairly higher in fat (15%), so could even suit more active dogs. It is also fairly higher in fat (15%), so could even suit more active dogs. It is also fairly higher in fat (15%), so could even suit more active dogs. It is also fairly higher in fat (15%), so could even suit more active dogs. It is also fairly higher in fat (15%), so could even suit more active dogs. It is also fairly higher in fat (15%), so could even suit more active dogs. tend to live longer!) Finally, it contains some glucosamine for your dog's joints, though this formula lacks chondroitin. CLICK HERE TO CHECK PRICE This formula is specially developed for puppies, who need a different macronutrient balance to adult dogs. I think it is a good choice for less active puppies, and not for those who are very high-energy and do more than 1 - 1 ½ hours' exercise a day - for example Border Collies or Boxers - as they may need more protein and fat to sustain their energy levels. The protein comes from lamb and ocean fish meal here, and chicken fat and salmon oil provide good sources of fat. There is also a nice handful of fruit and veg to support your puppy's immune system. The omega-3 levels are low, so I recommend it for short-haired puppies, as they are more prone to developing joint problems, and so tend to do well with extra support. Alternative Dog Food: Taste of the Wild High Prairie Puppy Formula with Roasted Bison & Roasted VenisonTaste of the Wild provides a good formula for puppies here, which contains many sources of protein (mainly meat-based) as well as a few fruits and vegetables and plenty of supplements to support her immune system. As with the above recipe, it is better for short-haired breeds due to low levels of omega-3, and, as it does not contain glucosamine or chondroitin, I don't recommend it for large or giant breed pups. CLICK HERE TO CHECK PRICE A bag of 4health regular (non-grain-free) dog food weighs 35 lb (15.87kg) and will cost you in the region of \$35 (\$1/lb.)\*A bag of 4health grain-free dog food weighs 30lb (13.6kg) and costs slightly more - about \$38 (\$1.26/lb.)\*all prices in this post are given approximately by looking on average at 5 of the top online retailers. The final price can vary. Take a look at the chart below to see how long a bag of 4health food can last you, and the difference between the regular and grain-free varieties: How long does it last approx.?\*For typical dogs. Active dogs may need more to meet their daily calorie intake\*\*Used the Salmon and Potato Formula as an example While the recommended daily allowance for your dog can differ depending on which 4health recipe you choose, it seems to differ quite a lot if the recipe is grain-free recipe. This is likely because the high grain content in the regular foods fill up your dog much more. If your dog much more agrain-free food, it is still worth opting for one. If you're more interested in the food lasting longer, however, it's better to opt for a regular formula.